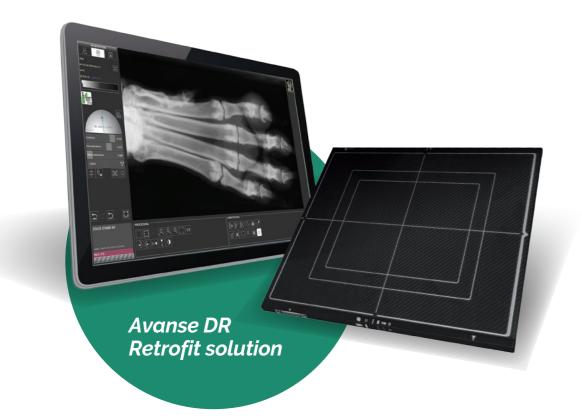

### Avanse DR

**Avanse DR** is an ideal solution for digital upgrade of your diagnostic radiography capability. Higher quality at lower lifetime cost is really possible with **Visaris Vet DR**.

You have earned **your peace of mind**, and that is why we will look after your system like it is ours. With over 18 years' experience in DR and systems on 6 continents, you know you are in safe hands. Our commitment to resolution of any problem and availability of 24/7 remote support wherever and whenever means that you can finally rest easy.