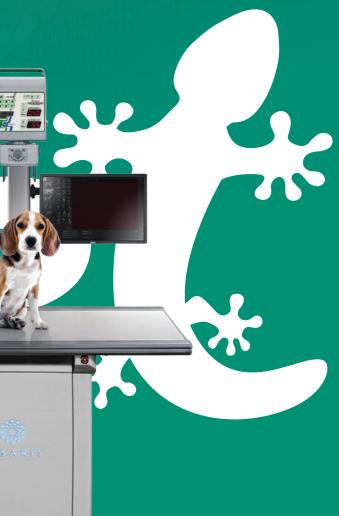

## Workflow

Enjoy unparalleled benefits of a truly digital workflow that saves time and gets results immediately. With diagnostic quality images on screen in seconds, you can identify bad positioning immediately and complete repeats in seconds while the animal is still on the table.

## **Time is money**

Grow your business with confidence that your imaging equipment will support you all the way. Offer a wider range of services, eliminate material costs, whether they are film or CR cassettes, and image more patients in higher quality using less time and effort of your staff.